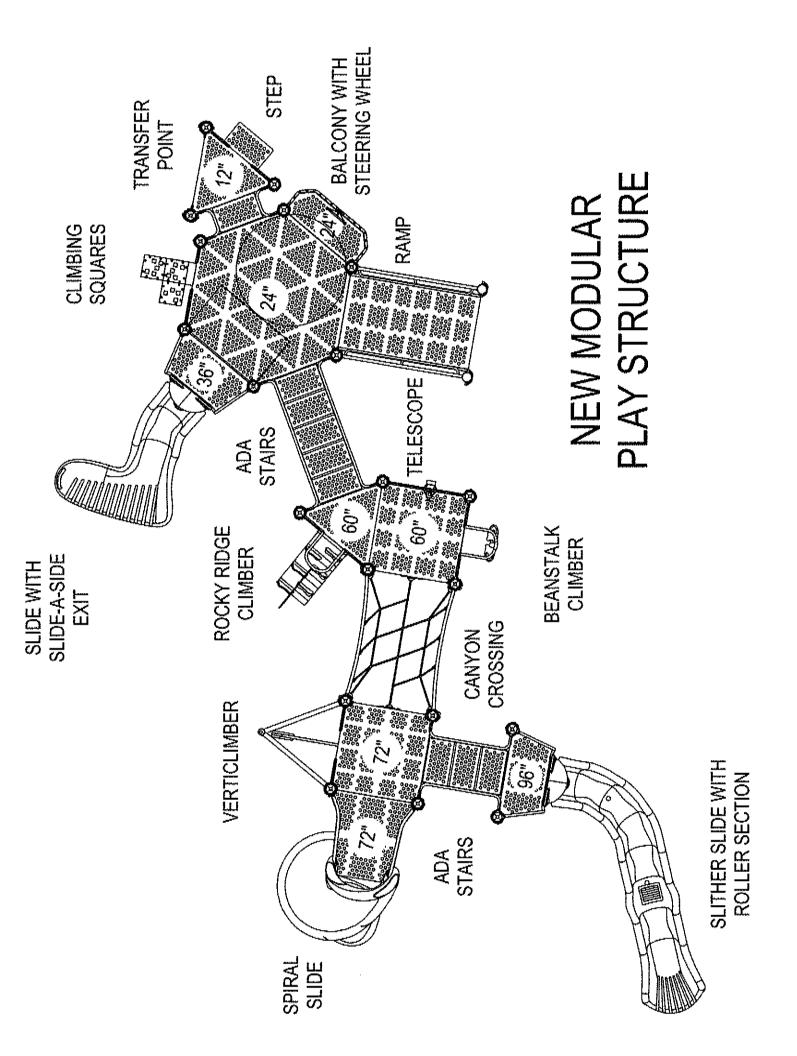

of any existing equipment or recommended resilient material
Prices do not include any necessary permits or sealed engineering

Allow 10-12 weeks for delivery; installation to follow Payment Terms: 50% deposit, Net 20 days

To place an order, please select from above, choose colors, indicate shipping & billing addresses, contact name & phone number, sign below & return with deposit ...

| Х | <b>,</b> |
|---|----------|
|   |          |
|   |          |

We accept MC, Visa, Disc, & Amex. (ADD 2% for credit card purchases) Buyer agrees to pay a monthly late charge of 2% commencing 30 days after invoice date.

| Thank | you, | Dave | ELU         | • |
|-------|------|------|-------------|---|
|       |      |      | <del></del> |   |
|       |      |      |             |   |



AERO GLIDER



## MONTOURSVILLE AREA SCHOOL DISTRICT JOB DESCRIPTION

I. POSITION: Assistant Business Manager

II. STATUS: Full Time, Salaried

III. WAGE: Set Annually by the Board of School Directors

IV. BENEFITS: Set by Board of School Directors

V. WORK YEAR: 12 Months Per Year
VI. SUPERVISOR: District Business Manager

#### VII. ESSENTIAL JOB FUNCTIONS:

1. Is courteous and well spoken.

- 2. Arrives to work on time.
- 3. Can lift up to thirty (30) pounds, on occasion.
- 4. Dresses appropriately.
- 5. Must possess a bachelor's degree in accounting, business management, finance or the equivalent in experience.
- 6. Must be able to read and interpret documents issued by federal, state, and local government and other information pertinent to assigned tasks.
- 7. Must possess the ability to write rout